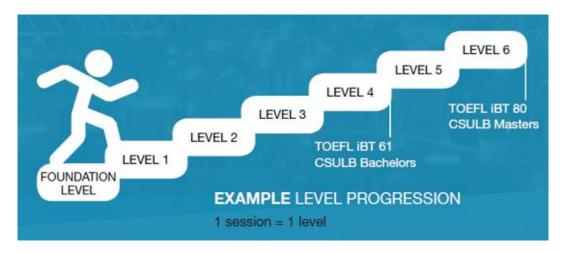

#### **American Language Institute (ALI)**

- American Language Institute (ALI) (語言學校)
- Intensive English Program (IEP)
  - ► The Intensive English Program (IEP) is a year-round, 7-level program which emphasizes preparation for academic work at the college/university level.
  - ► 13-16 weeks (1 semester)
  - Level 5 students can enroll in 1 Open University course.
  - ► Level 6 students can enroll in up to 2 Open University courses.