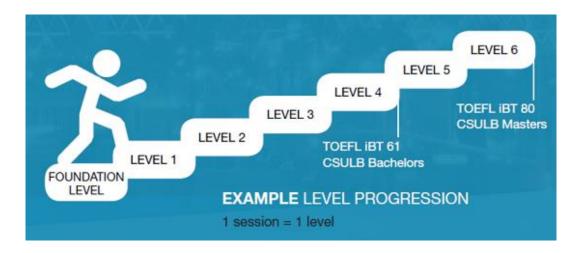

#### **American Language Institute (ALI)**

- American Language Institute (ALI) (語言學校)
- Intensive English Program (IEP)
  - ► The Intensive English Program (IEP) is a year-round, 7-level program which emphasizes preparation for academic work at the college/university level.
  - ► 13-16 weeks (1 semester)
  - Level 5 students can enroll in 1 Open University course.
  - ► Level 6 students can enroll in up to 2 Open University courses.