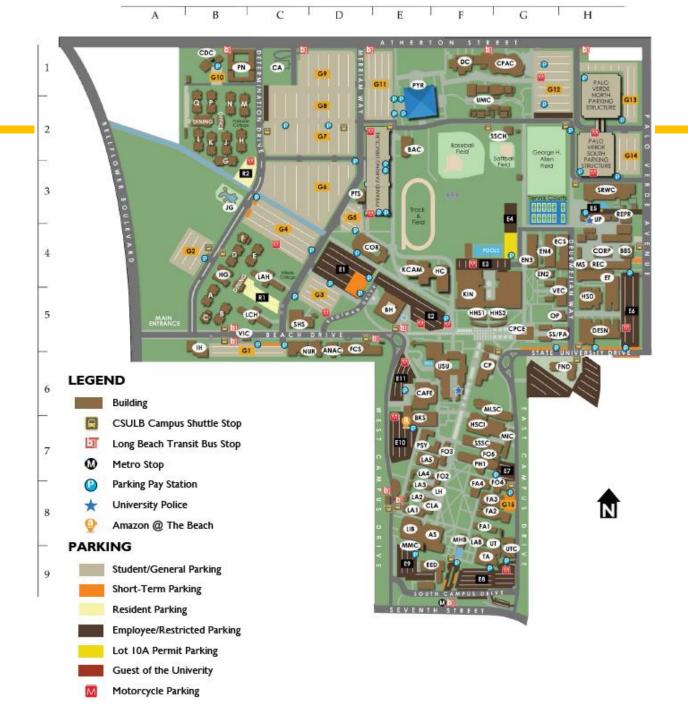

# CALIFORNIA STATE UNIVERSITY LONG BEACH

加州州立大學長堤分校

#### California State University, Long Beach (CSULB)

- California State University, Long Beach (CSULB) is a public university in Long Beach, California, United States.
- It was founded in 1949.
- Its average annual enrollment is approximately 38,000 undergraduate and graduate students.
- The campus size is 322 acres.



#### **Campus Map**



#### **Long Beach**



## **Long Beach**



#### **International Admission Requirements**

- Study Abroad at the Beach (正式課程)
- American Language Institute (語言學校)



**University Library** 

#### **International Admission Requirements**

- Study Abroad @ The Beach (正式課程)
  - Application Deadlines: April 1
  - ► Grade Point Average (GPA): 2.0
  - ► English Proficiency Score: TOEFL iBT 61 \ IELTS 5.5 (all sections)
  - ► Estimated Expenses for the First Academic Year 2023-2024 (9 months or 2 academic semesters):
    - ★ Total Required: \$36,846 /year (約 台幣120萬/年)
      - Tuition and Fees: \$16,392
      - Living Expenses: \$18,804
      - Medical Insurance: \$1,650

#### **American Language Institute (ALI)**

- American Language Institute (ALI) (語言學校)
- Intensive English Program (IEP)
  -